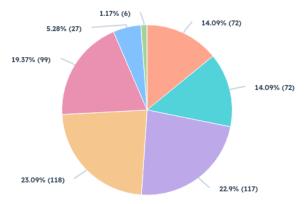

DIA<br>2 | relocation/site<br>selection<br>15 | retention/expansion<br>23 | start up<br>107 |

| TECHNICAL ASSISTANCE | WORKFORCE ASSISTANCE | WORKSHOP/TRAINING |
|----------------------|----------------------|-------------------|
| 360                  | 19                   | 38                |

#### **Business Services**



Retention/Expansion Start Up Technical Assistance Workforce Assistance Workshop/Training

#### Creative Sonoma

FROM 7/1/2023 TO 6/30/2024 FILTERS (2)



Consulting 
Data Request 
Financing 
Retention/Expansion 
Technical Assistance 
Workforce Assistance 
Workshop/Training

## **Business Type**

#### FROM 7/1/2023 TO 6/30/2024 FILTERS (2)

New Existing



## **Business Location**



## Supervisor District

• 1 • 2 • 3 • 4 • 5 • Outside of Sonoma County • Unknown





## **Business Industry**



## Business Industry Activity Detail

| BUSINESS ACTIVITY 🗘   | COUNT OF COMPANIES 🛛 🗘 |
|-----------------------|------------------------|
| Arts/Culture          | 16                     |
| Automotive            | 1                      |
| Beer/Cider/Spirits    | 2                      |
| Event Venue           | 1                      |
| Grocery Store/Market  | 2                      |
| Gym or Fitness Center | 1                      |
| Healthcare/Medical    | 2                      |
| Hotel or Lodging      | 1                      |
| Report Total          | 55                     |

Prev 1 2 Next >

## **Business Owner Demographics**



#### Event Attendance & Presentations

FROM 7/1/2023 TO 6/30/2024 FILTERS (2)

| Event Name