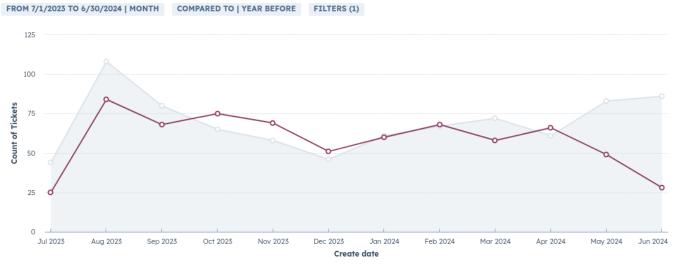

### Total Businesses Served FY24

FROM 7/1/2023 TO 6/30/2024 FILTERS (1)

count of tickets 701

### Businesses Served

Last year O Count of Tickets