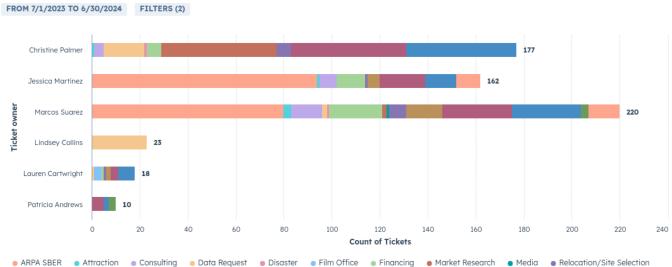

#### Business Assist Detail

FROM 7/1/2023 TO 6/30/2024 FILTERS (2)

| arpa sber       | ATTRACTION            | broadband  | consulting                         | data request              | disaster        |
|-----------------|-----------------------|------------|------------------------------------|---------------------------|-----------------|
| 115             | 5                     | 9          | 87                                 | 52                        | 2               |
| financing<br>51 | market research<br>50 | MEDIA<br>2 | relocation/site<br>selection<br>15 | retention/expansion<br>23 | start up<br>107 |

| TECHNICAL ASSISTANCE | WORKFORCE ASSISTANCE | WORKSHOP/TRAINING |
|----------------------|----------------------|-------------------|
| 360                  | 19                   | 38                |

#### **Business Services**

Retention/Expansion Start Up Technical Assistance Workforce Assistance Workshop/Training