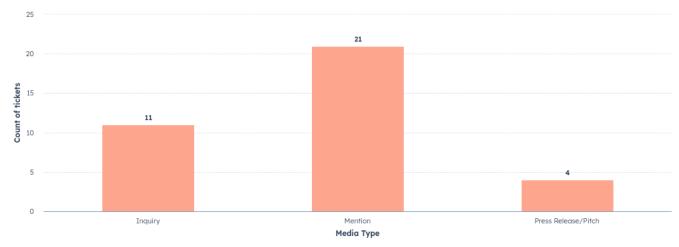

Alliance Summer 2024 🖉                 | 450    | 44.32%       | 8.24% | 18.59%                    | 2            |
| Sonoma County Fire Memorial Artist RFQ 🖄              | 3,503  | 20.45%       | 1.44% | 7.02%                     | 5            |
| Creative Sonoma CURRENTS July 2024 🖉                  | 3,499  | 20.08%       | 2.93% | 14.59%                    | 4            |
| PPE Reminder   Recordatorio de equipo de protección 🛽 | 2,468  | 18.18%       | 0.58% | 3.19%                     | ~5           |
| EDB Updates June and July 2024 🖄                      | 2,488  | 15.9%        | 0.66% | 4.14%                     | 4            |

## Social Media Engagement

FROM 7/1/2023 TO 6/30/2024 COMPARED TO | PREVIOUS 366 DAYS



## Total Media Activity

MEDIA 32

## Media Activity Detail



Count of tickets