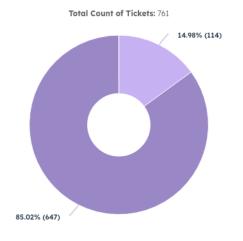

### Total Businesses Served FY24

FROM 7/1/2023 TO 6/30/2024 FILTERS (1)

count of tickets 701

### Businesses Served

Last year O Count of Tickets