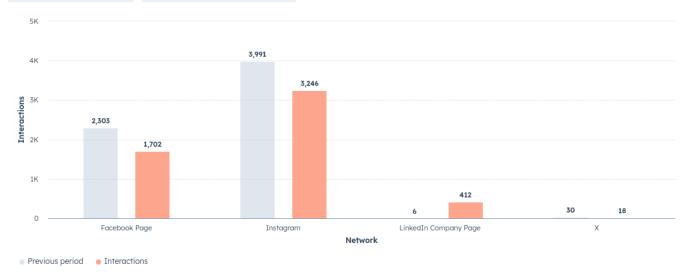

## Social Media Engagement

FROM 7/1/2023 TO 6/30/2024 COMPARED TO | PREVIOUS 366 DAYS