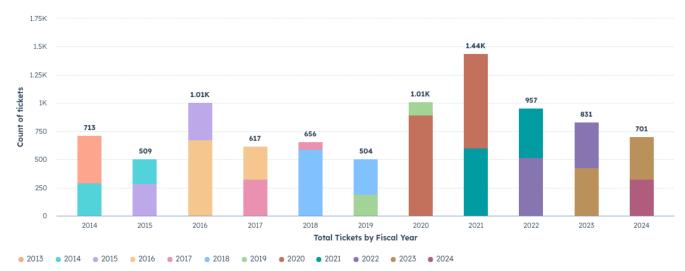

#### **EDB** Historical Data

### Total Businesses Served FY24

FROM 7/1/2023 TO 6/30/2024 FILTERS (1)

count of tickets 701