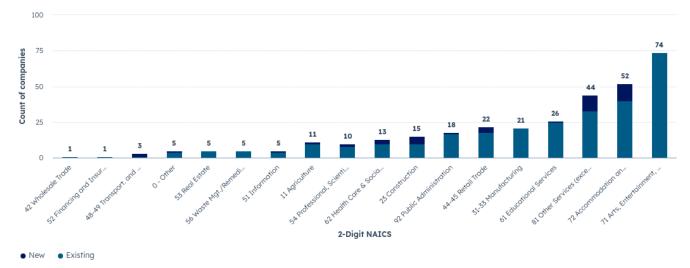

## **Business Industry**

## Business Industry Activity Detail

| BUSINESS ACTIVITY 🗘   | COUNT OF COMPANIES 🛛 🗘 |
|-----------------------|------------------------|
| Arts/Culture          | 16                     |
| Automotive            | 1                      |
| Beer/Cider/Spirits    | 2                      |
| Event Venue           | 1                      |
| Grocery Store/Market  | 2                      |
| Gym or Fitness Center | 1                      |
| Healthcare/Medical    | 2                      |
| Hotel or Lodging      | 1                      |
| Report Total          | 55                     |