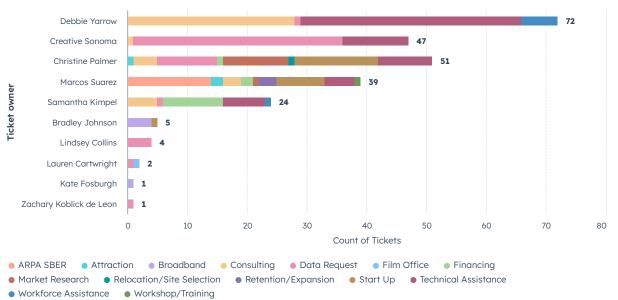

#### **Business Assist Detail**

Date range: From 7/1/2023 to 6/30/2024

| ARPA SBER           | ATTRACTION | BROADBAND            | CONSULTING                |
|---------------------|------------|----------------------|---------------------------|
| 14                  | 3          | 5                    | 41                        |
|                     |            |                      |                           |
| DATA REQUEST        | FINANCING  | MARKET RESEARCH      | RELOCATION/SITE SELECTION |
| 53                  | 13         | 12                   | 1                         |
|                     |            |                      |                           |
| RETENTION/EXPANSION | START UP   | TECHNICAL ASSISTANCE | WORKFORCE ASSISTANCE      |
| 3                   | 23         | 69                   | 7                         |
|                     |            |                      |                           |
| WORKSHOP/TRAINING   |            |                      |                           |
| 1                   |            |                      |                           |