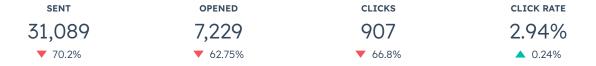

## **Email Engagement Totals**

Date range: From 7/1/2023 to 6/30/2024 | Compared To: Previous 366 days