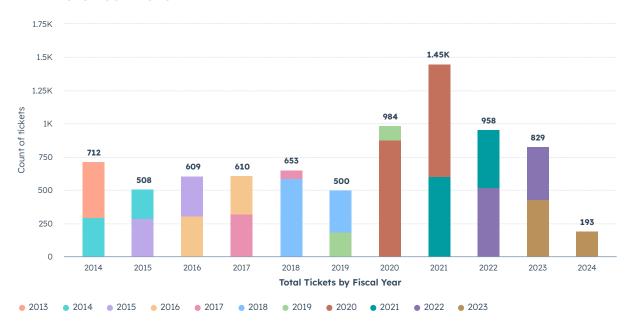

see attached.

#### **Business Services**

Staff is partnering with the Career Technical Education (CTE) Foundation to participate in their working group (Accelerate [ED]) to build a New School Model for student career pathways through the promotion of dual enrollment for local high school students. Participation includes, but is not limited to monthly convenings, blueprint planning and data research and analysis. Specifically, we are researching ways to drilldown on existing data (from the Job Market Tracker report) to better inform industry pathway development with respect to the variety of career opportunities within a sector.

#### **Research & Reports**

For an update on current reports in progress and coming up, please see Page 10 of the attached PDF.

#### **EDB Historical Data**



## Total Businesses Served FY24

Date range: From 7/1/2023 to 6/30/2024

#### COUNT OF TICKETS

193

### **Businesses Served**



Last yearCount of Tickets

#### **Business Assist Detail**

Date range: From 7/1/2023 to 6/30/2024

| ARPA SBER           | ATTRACTION | BROADBAND            | CONSULTING                |
|---------------------|------------|----------------------|---------------------------|
| 14                  | 3          | 5                    | 41                        |
|                     |            |                      |                           |
| DATA REQUEST        | FINANCING  | MARKET RESEARCH      | RELOCATION/SITE SELECTION |
| 53                  | 13         | 12                   | 1                         |
|                     |            |