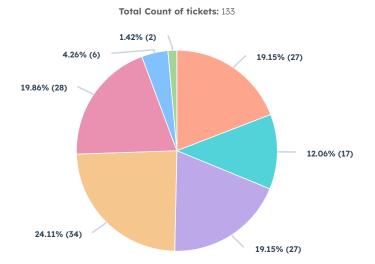

ITE SELECTION |
| 53                  | 13         | 12                   | 1                         |
|                     |            |                      |                           |
| RETENTION/EXPANSION | START UP   | TECHNICAL ASSISTANCE | WORKFORCE ASSISTANCE      |
| 3                   | 23         | 69                   | 7                         |
|                     |            |                      |                           |
| WORKSHOP/TRAINING   |            |                      |                           |
| 1                   |            |                      |                           |

### Ticket Volume Detail



# **Business Type**

Date range: From 7/1/2023 to 6/30/2024

• New • Existing



## **Business Location**



## **Supervisor District**





## **Business Industry**



Count of companies

# Business Industry Activity Detail





# **Business Demographics**



### Outreach

Date range: From 7/1/2023 to 6/30/2024

MEETING CALL
24 2

## Site Visits

Date range: From 7/1/2023 to 6/30/2024

MEETING

10

## **Event Attendance & Presentations**

| EVENT NAME *                                     | PLANNING STATUS                   | EVENT DATE 🌲 |
|--------------------------------------------------|-----------------------------------|--------------|
|                                                  |                                   |              |
| 2023 south Park Day and Night Festival           | Event Completed (External Events) | 9/26/2023    |
| SCOE Board                                       | Event Completed (External