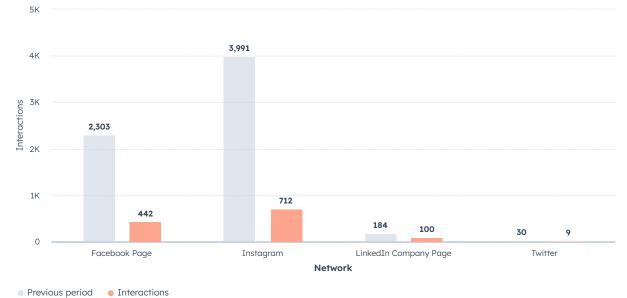

## Social Media Engagement

Date range: From 7/1/2023 to 6/30/2024  $\mid$  Compared To: Previous 366 days