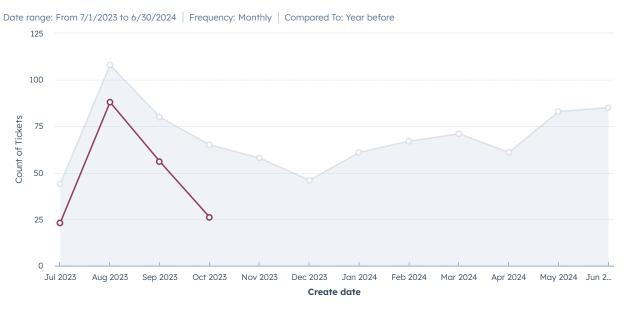

## Total Businesses Served FY24

Date range: From 7/1/2023 to 6/30/2024

#### COUNT OF TICKETS

193

### **Businesses Served**

Last yearCount of Tickets