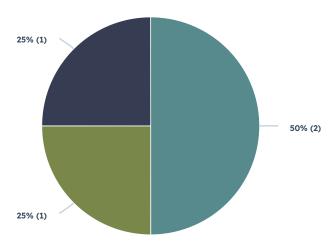

# Business Industry Activity Detail

● Arts/Culture ● Healthcare/Medical ● Restaurant