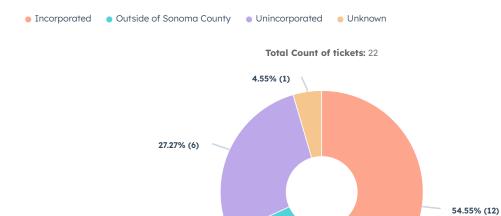

### **Business Location**

# Supervisor District

• 1 • 2 • 3 • 4 • 5 • Outside of Sonoma County

13.64% (3)