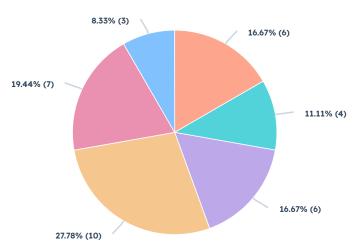

### **Business Assist Detail**

| ARPA SBER | ATTRACTION           | CONSULTING                | DATA REQUEST        |
|-----------|----------------------|---------------------------|---------------------|
| 3         | 1                    | 16                        | 3                   |
| FINANCING | MARKET RESEARCH      | RELOCATION/SITE SELECTION | RETENTION/EXPANSION |
| 4         | 4                    | 1                         | 1                   |
| START UP  | TECHNICAL ASSISTANCE | WORKFORCE ASSISTANCE      | WORKSHOP/TRAINING   |
| 5         | 16                   | 2                         | 1                   |