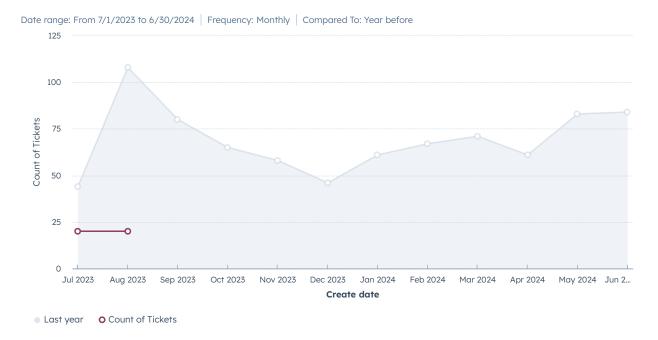

### Total Businesses Served FY24

Date range: From 7/1/2023 to 6/30/2024

COUNT OF TICKETS

### **Businesses Served**