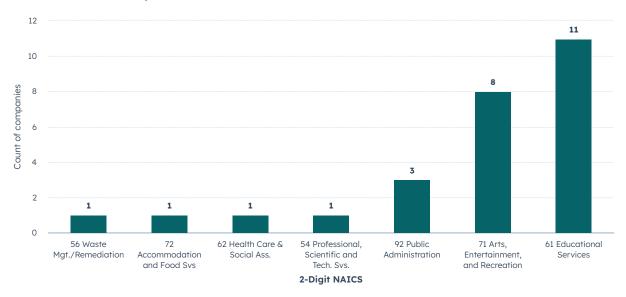

---------------------|---------------------|
| 3         | 1                    | 16                        | 3                   |
| FINANCING | MARKET RESEARCH      | RELOCATION/SITE SELECTION | RETENTION/EXPANSION |
| 4         | 4                    | 1                         | 1                   |
| START UP  | TECHNICAL ASSISTANCE | WORKFORCE ASSISTANCE      | WORKSHOP/TRAINING   |
| 5         | 16                   | 2                         | 1                   |

#### Ticket Volume Detail

Date range: From 7/1/2023 to 6/30/2024



# **Business Type**

Date range: From 7/1/2023 to 6/30/2024

NewExisting



### **Business Location**



# Supervisor District

• 1 • 2 • 3 • 4 • 5 • Outside of Sonoma County

13.64% (3)

#### Total Count of tickets: 31



### **Business Industry**



Count of companies

# Business Industry Activity Detail

● Arts/Culture ● Healthcare/Medical ● Restaurant





### **Business Demographics**





### **Event Attendance & Presentations**

| DEAL NAME ♦                                      | DEAL STAGE \$                          | CLOSE DATE \$ |
|--------------------------------------------------|----------------------------------------|---------------|
| 2023 south Park Day and Night Festival           | New Request (External Events)          | 8/31/2023     |
| ACEC                                             | Develop Presentation (External Events) | 9/6/2023      |
| Sonoma County Alliance - Economy Update          | Event Completed (External Events)      | 7/6/2022      |
| Sonoma Valley MAC                                | Event C