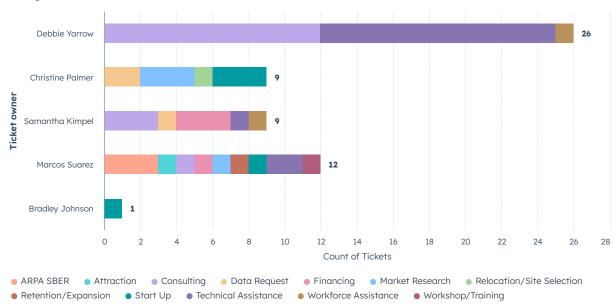

### **Business Assist Detail**

| ARPA SBER | ATTRACTION           | CONSULTING                | DATA REQUEST        |
|-----------|----------------------|---------------------------|---------------------|
| 3         | 1                    | 16                        | 3                   |
| FINANCING | MARKET RESEARCH      | RELOCATION/SITE SELECTION | RETENTION/EXPANSION |
| 4         | 4                    | 1                         | 1                   |
| START UP  | TECHNICAL ASSISTANCE | WORKFORCE ASSISTANCE      | WORKSHOP/TRAINING   |
| 5         | 16                   | 2                         | 1                   |