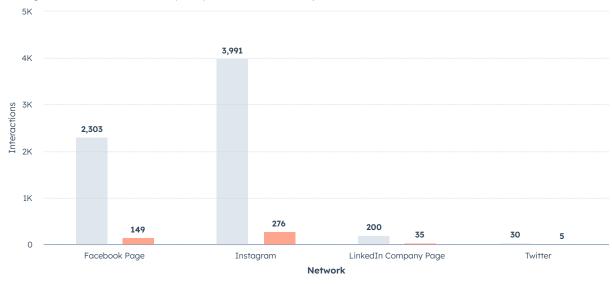

# Social Media Engagement

Date range: From 7/1/2023 to 6/30/2024  $\,\mid\,\,$  Compared To: Previous 366 days

Previous periodInteractions